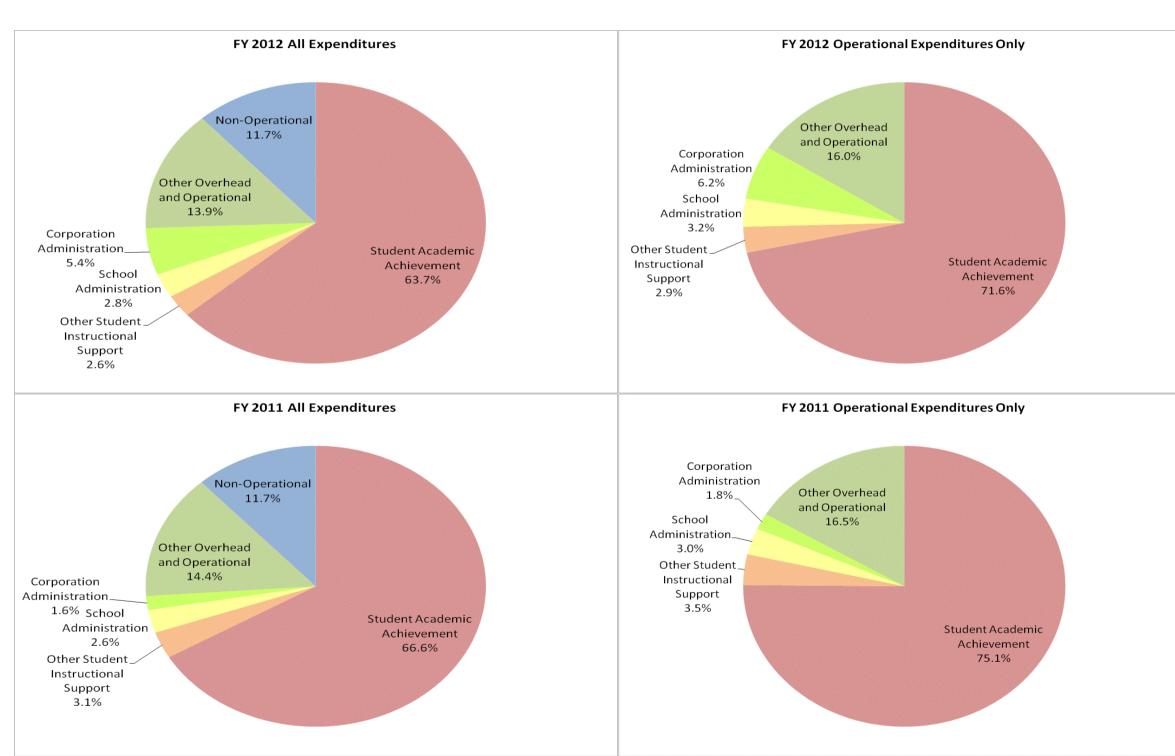

| FY 2009         | Exp   | FY 2011         | Exp   | FY 2012         | Exp   |
| Student Academi  | c Achievement  | \$53,902,279    | 54.5% | \$59,744,877    | 59.8% | \$61,361,008    | 66.6% | \$59,240,658    | 63.7% |
| Student Instruct | tional Support | \$6,324,275     | 6.4%  | \$5,407,720     | 5.4%  | \$5,258,301     | 5.7%  | \$4,982,192     | 5.4%  |
| Overhead a       | nd Operational | \$27,017,910    | 27.3% | \$16,308,454    | 16.3% | \$14,704,149    | 16.0% | \$17,942,026    | 19.3% |
| N                | Ionoperational | \$11,630,694    | 11.8% | \$18,443,324    | 18.5% | \$10,826,884    | 11.7% | \$10,859,644    | 11.7% |
|                  | Grand Total    | \$98,875,159    |       | \$99,904,374    |       | \$92,150,341    |       | \$93,024,521    |       |

## FY 2



Student Instructional Expenditures (Academic Achievement plus Support)

Muncie Community Schools (1970)

| 2006  | FY 2009 | FY 2011 | FY 2012 |
|-------|---------|---------|---------|
| 60.9% | 65.2%   | 72.3%   | 69.0%   |

| Student Instructional Category     | Account                                                                                                                                                                | FY 2006                  | FY 2009                    | FY 2011                 | FY 2012                 | Increase from<br>FY 2006 | Increase from<br>FY 2009 | Increase from<br>previous year |
|------------------------------------|-----------------------------------------------------------------------------------------------------------------------------------